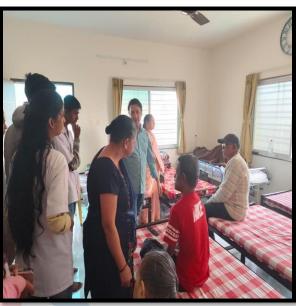

### Some of the photographs of visit

Students observing physiotherapy being given to persons with disabilities through various types of activities and machines. Students receiving input from expert of Rehabilitation Centre at **Urjaa Cre Centre**, **Nashik**.