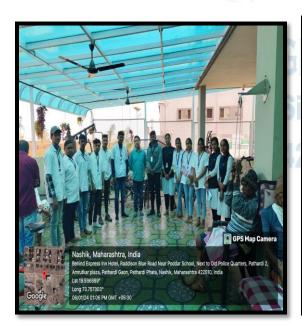

### Some of the photographs of visit

Students observing physiotherapy being given to persons with disabilities through various types of activities and machines. Students receiving input from expert of Rehabilitation Centre at **Urjaa Cre Centre**, **Nashik**.