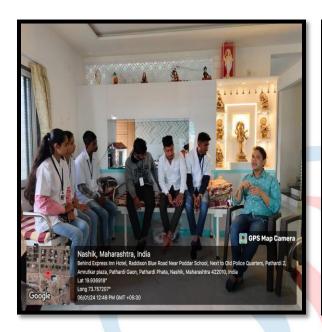

### Some of the photographs of visit

Students observing physiotherapy being given to persons with disabilities through various types of activities and machines. Students receiving input from expert of Rehabilitation Centre at **Urjaa Cre Centre**, **Nashik**.