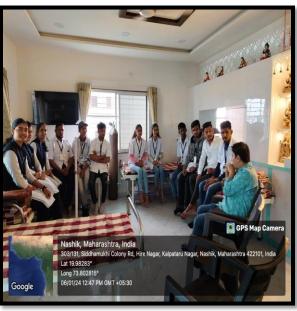

### Some of the photographs of visit

Students observing physiotherapy being given to persons with disabilities through various types of activities and machines. Students receiving input from expert of Rehabilitation Centre at **Urjaa Cre Centre**, **Nashik**.