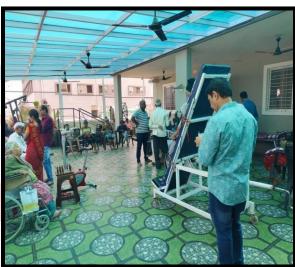

### Some of the photographs of visit

Students observing physiotherapy being given to persons with disabilities through various types of activities and machines. Students receiving input from expert of Rehabilitation Centre at **Urjaa Cre Centre**, **Nashik**.