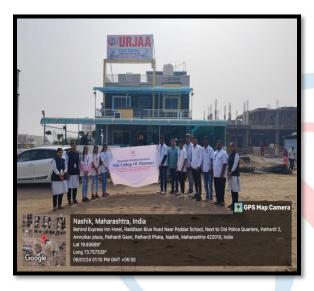

## REPORT ON URJAA CARE CENTRE VISIT

Activity Name : EDUCATIONAL VISIT

Topic : URJAA CARE CENTRE VISIT

Type of Centre : Private

Date : 06 Jan 2024

Venue : Urjaa Cre Centre , Nashik

Time : 12:00 to 1:30 pm

Faculty Coordinato: Tejal khalkar, Sonali Sanap, Pankaj Gunjal

#### VISIT REPORT

Students of D.Pharm of SSK College of Pharmacy had a one day visit to Rehabilitation Centre situated at **Urjaa Cre Centre**, **Nashik** 